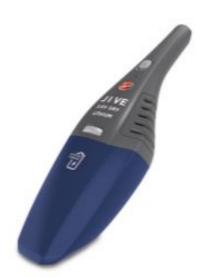

## HJ36DLB 011

| MAIN FEATURES                  |                |
|--------------------------------|----------------|
| Product name / Commercial code | HJ36DLB 011    |
| Product code                   | 39300768       |
| EAN Code                       | 8059019010540  |
| Colour                         | Oltremare Blue |

## ACCESSORIES

| Accessories | Crevice tool, Dusting brush |  |
|-------------|-----------------------------|--|
| Squeegee    | No                          |  |

| DIMENSIONS                             |      |
|----------------------------------------|------|
| Product height (mm)                    | 417  |
| Width of the product (mm)              | 104  |
| Product depth (mm)                     | 104  |
| Height of the packed product (mm)      | 435  |
| Width of the packed product (mm)       | 115  |
| Packaged Product Depth(mm)             | 112  |
| Product net weight - cleaner only [kg] | 0.59 |