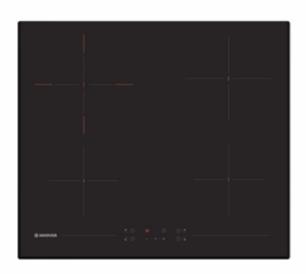

## H-HOB 300 CERAMIC

HH64DB3T

| MAIN FEATURES                  |                           |
|--------------------------------|---------------------------|
| Product name / Commercial code | HH64DB3T                  |
| Product code                   | 33801782                  |
| EAN Code                       | 8016361953260             |
| Manufacturer                   | Candy Hoover Group S.r.l. |
| Number of zones                | 4                         |
| Type of cooktop                | Vetroceramic              |

| AESTHETIC        |                |
|------------------|----------------|
| Colour           | Black          |
| Surface material | Vetroceramic   |
| Control method   | Touch controls |
| Grids type       | Without        |
| Type of lid      | Without        |